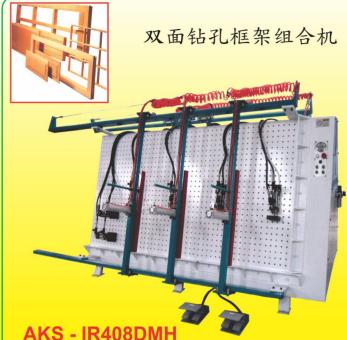

单面钻孔框架组合机

DOUBLE SIDE DRILLING-FRAME HYDRAULIC ASSEMBLER PRESS MADE IN CHINA 中國制造

| SPECIFICATION TYPE   | AKS - IR408DMH         |
|----------------------|------------------------|
| MAX. ASSEMBLY SIZE   | 1000 x 2200 mm x 2 Pcs |
| UPPER CYLINDERS      | Ø 50 x 150 mm x 4 Pcs  |
| SIDE CYLINDERS       | 2 ton x 4 Pcs          |
| UPPER PRESSURE       | Ø 50 x 150 mm x 2 Pcs  |
| SIDE PRESSURE        | 2 ton x 2 Pcs x 2      |
| MOTOR POWER          | 2.2 Kw                 |
| WORKING AIR PRESSURE | 0.5 ~ 0.6 Mpa          |