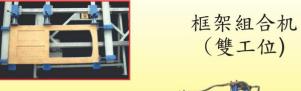

木工式門窗组合机

## AKS-RT408, AKS-IR408 HYDRAULIC FRAME ASSEMBLER PRESS MADE IN CHINA 中國制造

| SPECIFICATION TYPE   | AKS - RT408     | AKS - IR408     |
|----------------------|-----------------|-----------------|
| MAX. ASSEMBLY SIZE   | 1220 x 2400 mm  | 1200 x 2400 mm  |
| HYDRAULIC PUMP POWER | 1.5 Kw          | 2.2 Kw          |
| UPPER CYLINDER       | 14 Mpa          | 14 Mpa          |
| HYDRAULIC CYLINDER   | Ø 63 mm x 6 Pcs | Ø 50 mm x 6 Pcs |
| PRESSURE STROKE      | 150 mm          | 150 mm          |
| OVERALL DIMENSION    | 310x210x125 cm  | 310x190x120 cm  |
| WEIGHT               | 1283 Kg         | 1150 Kg         |