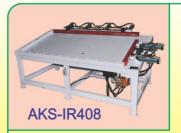

## AKS-RT408, AKS-IR408 HYDRAULIC FRAME ASSEMBLER PRESS MADE IN CHINA 中國制造

| SPECIFICATION TYPE   | AKS - RT408     | AKS - IR408     |
|----------------------|-----------------|-----------------|
| MAX. ASSEMBLY SIZE   | 1220 x 2400 mm  | 1200 x 2400 mm  |
| HYDRAULIC PUMP POWER | 1.5 Kw          | 2.2 Kw          |
| UPPER CYLINDER       | 14 Mpa          | 14 Mpa          |
| HYDRAULIC CYLINDER   | Ø 63 mm x 6 Pcs | Ø 50 mm x 6 Pcs |
| PRESSURE STROKE      | 150 mm          | 150 mm          |
| OVERALL DIMENSION    | 310x210x125 cm  | 310x190x120 cm  |
| WEIGHT               | 1283 Kg         | 1150 Kg         |