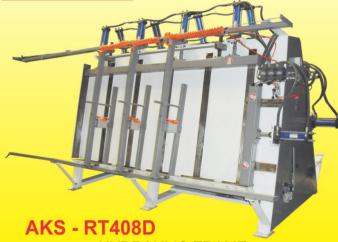

Gambar dan Spesifikasi Mesin tidak semua 100% sesuai www.aksjakarta.com

HYDRAULIC FRAME ASSEMBLER PRESS (TWIN SURFACE) MADE IN CHINA 中國制造

| SPECIFICATION        | TYPE | AKS - RT408D          |
|----------------------|------|-----------------------|
| MAX. ASSEMBLY SIZE   |      | 1220 x 2440 mm        |
| HYDRAULIC PUMP POWER |      | 4 Kw                  |
| UPPER CYLINDERS      |      | Ø 63 mm x 4 Pcs x 2   |
| SIDE CYLINDERS       |      | Ø 63 mm x 1 Pcs x 2   |
| UPPER PRESSURE       |      | 5 T x 4 Pcs x 2       |
| SIDE PRESSURE        |      | 5T x 1 Pcs x 2        |
| WORKING AIR PRESSURE |      | 0.65 Mpa              |
| OVERALL DIMENSION    |      | 4200 x 2150 x 2300 mm |
| WEIGHT               |      | 2830 Kg               |