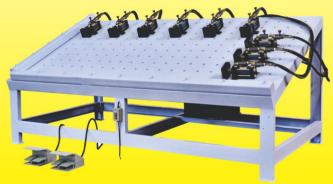

## AKS - IR408MH DRILLING-FRAME HYDRAULIC ASSEMBLER PRESS MADE IN CHINA 中國制造

| SPECIFICATION TY         | /PE | AKS - IR408MH         |
|--------------------------|-----|-----------------------|
| MAX. ASSEMBLY SIZE       |     | 1000 x 2200 mm        |
| HYDRAULIC PUMP POWER     |     | Ø 50 x 6 Pcs          |
| SINGLE CYLINDER PRESSURE |     | 2 ton                 |
| MOTOR POWER              |     | 2.2 Kw                |
| OVERALL DIMENSION        |     | 2850 x 1000 x 1300 mm |