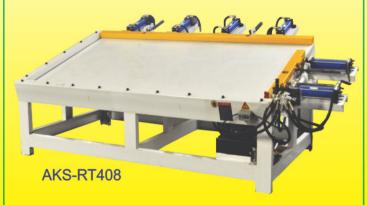

## AKS-RT408, AKS-IR408 HYDRAULIC FRAME ASSEMBLER PRESS MADE IN CHINA 中國制造

| SPECIFICATION TYPE   | AKS - RT408     | AKS - IR408     |
|----------------------|-----------------|-----------------|
| MAX. ASSEMBLY SIZE   | 1220 x 2400 mm  | 1200 x 2400 mm  |
| HYDRAULIC PUMP POWER | 1.5 Kw          | 2.2 Kw          |
| UPPER CYLINDER       | 14 Mpa          | 14 Mpa          |
| HYDRAULIC CYLINDER   | Ø 63 mm x 6 Pcs | Ø 50 mm x 6 Pcs |
| PRESSURE STROKE      | 150 mm          | 150 mm          |
| OVERALL DIMENSION    | 310x210x125 cm  | 310x190x120 cm  |
| WEIGHT               | 1283 Kg         | 1150 Kg         |